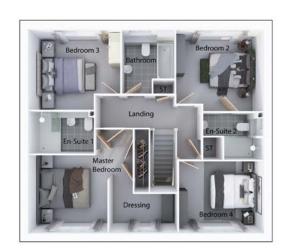

First floor

| Master Bedroom | 10'3" x 10'1"  |
|----------------|----------------|
| En Suite       | 8'5" x 5'6"    |
| Bedroom 2      | 11'4" x 10'7"  |
| En Suite 2     | 7'1" x 6'1"    |
| Bedroom 3      | 11'11" x 10'5" |
| Bedroom 4      | 11'0" x 9'3"   |
| Bathroom       | 6'10" x 7'6"   |