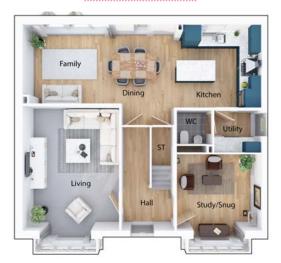

## 4 bedroom detached house with detached single garage

Ground floor

| Lounge             | 12'3"  | x 18'2" (into bay) |
|--------------------|--------|--------------------|
| Study/Snug         | 10'10" | x 12'0" (into bay) |
| Kitchen            |        | 11'1" x 10'8"      |
| Dining/Family Area |        | 19'10" x 10'1"     |
| Utility            |        | 6'0" x 5'4"        |
| WC                 |        | 4'6" x 4'4"        |