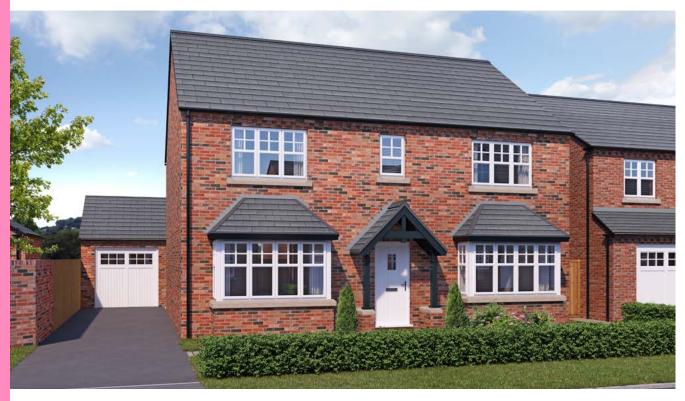

## The Belgrave

## 4 bedroom detached house with detached single garage

Ground floor

| Lounge             | 12'3"  | x 18'2" (into bay) |
|--------------------|--------|--------------------|
| Study/Snug         | 10'10" | x 12'0" (into bay) |
| Kitchen            |        | 11'1" x 10'8"      |
| Dining/Family Area |        | 19'10" x 10'1"     |
| Utility            |        | 6'0" x 5'4"        |
| WC                 |        | 4'6" x 4'4"        |

## Please note that front door will be black

Artists' impressions are drawn from an imaginary viewpoint within an open space and are intended to give an impression of the house design. Photographs are from Seddon Homes developments across the North West and are intended to show typical street scenes. Neither the artists' impressions nor the photographs are intended to give an accurate description of any specific property offered for sale, its setting or its surroundings. These do not show final details of gradients of land, boundary treatments, local authority street lighting or landscaping. We aim to build according to the layout, but occasionally we do have to change house designs, boundaries, landscaping and the positions of roads, footpaths, street lighting and other features as the development proceeds. Floor plans: The dimensions shown are approximate. Each home is built individually and so the precise measurements may vary from that shown, although every endeavour is made to make the dimensions as accurate as possible. We give maximum dimensions that include fitted wardrobes, sloping ceilings, bay windows, and any other features. All layouts, including kitchens, are for illustrative purposes only and may differ by development. Please speak to your Sales Advisor for more information.