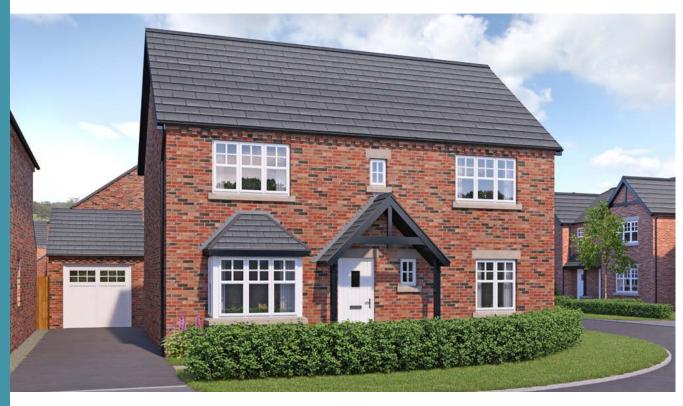

## The Buckingham

4 bedroom detached house with detached single garage

Ground floor

| Lounge             | 11'0" x 14'3"            |
|--------------------|--------------------------|
| Study/Snug         | 11'0" x 9'11" (into bay) |
| Kitchen/Dining Are | a 11'9" x 22'3"          |
| Family Area        | 9'11" x 12'10"           |
| Utility            | 6'7" x 6'0"              |
| WC                 | 3'10" x 5'2"             |

Please note that front door will be black

Artists' impressions are drawn from an imaginary viewpoint within an open space and are intended to give an impression of the house design. Photographs are from Seddon Homes developments across the North West and are intended to show typical street scenes. Neither the artists' impressions nor the photographs are intended to give an accurate description of any specific property offered for sale, its setting or its surroundings. These do not show final details of gradients of land, boundary treatments, local authority street lighting or landscaping. We aim to build according to the layout, but occasionally we do have to change house designs, boundaries, landscaping and the positions of roads, footpaths, street lighting and other features as the development proceeds. Floor plans: The dimensions shown are approximate. Each home is built individually and so the precise measurements may vary from that shown, although every endeavour is made to make the dimensions as accurate as possible. We give maximum dimensions that include fitted wardrobes, sloping ceilings, bay windows, and any other features. All layouts, including kitchens, are for illustrative purposes only and may differ by development. Please speak to your Sales Advisor for more information.