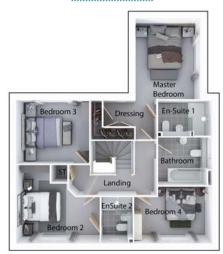

## First floor

| Master Bedroom | 9'11" x 12'6" |
|----------------|---------------|
| En Suite       | 8'3" x 5'6"   |
| Bedroom 2      | 12'11" x 9'2" |
| En Suite 2     | 4'10" x 7'1"  |
| Bedroom 3      | 11'3" x 9'10" |
| Bedroom 4      | 12'0" x 8'8"  |
| Bathroom       | 8'8" x 7'5"   |

Artists' impressions are drawn from an imaginary viewpoint within an open space and are intended to give an impression of the house design. Photographs are from Seddon Homes developments across the North West and are intended to show typical street scenes. Neither the artists' impressions nor the photographs are intended to give an accurate description of any specific property offered for sale, its setting or its surroundings. These do not show final details of gradients of land, boundary treatments, local authority street lighting or landscaping. We aim to build according to the layout, but occasionally we do have to change house designs, boundaries, landscaping and the positions of roads, footpaths, street lighting and other features as the development proceeds. Floor plans: The dimensions shown are approximate. Each home is built individually and so the precise measurements may vary from that shown, although every endeavour is made to make the dimensions as accurate as possible. We give maximum dimensions that include fitted wardrobes, sloping ceilings, bay windows, and any other features. All layouts, including kitchens, are for illustrative purposes only and may differ by development. Please speak to your Sales Advisor for more information.