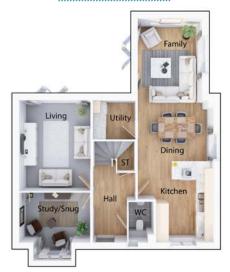

## The Buckingham

4 bedroom detached house with detached single garage

Ground floor

| Lounge             | 11'0" x 14'3"            |
|--------------------|--------------------------|
| Study/Snug         | 11'0" x 9'11" (into bay) |
| Kitchen/Dining Are | a 11'9" x 22'3"          |
| Family Area        | 9'11" x 12'10"           |
| Utility            | 6'7" x 6'0"              |
| WC                 | 3'10" x 5'2"             |

Artists' impressions are drawn from an imaginary viewpoint within an open space and are intended to give an impression of the house design. Photographs are from Seddon Homes developments across the North West and are intended to show typical street scenes. Neither the artists' impressions nor the photographs are intended to give an accurate description of any specific property offered for sale, its setting or its surroundings. These do not show final details of gradients of land, boundary treatments, local authority street lighting or landscaping. We aim to build according to the layout, but occasionally we do have to change house designs, boundaries, landscaping and the positions of roads, footpaths, street lighting and other features as the development proceeds. Floor plans: The dimensions shown are approximate. Each home is built individually and so the precise measurements may vary from that shown, although every endeavour is made to make the dimensions as accurate as possible. We give maximum dimensions that include fitted wardrobes, sloping ceilings, bay windows, and any other features. All layouts, including kitchens, are for illustrative purposes only and may differ by development. Please speak to your Sales Advisor for more information.