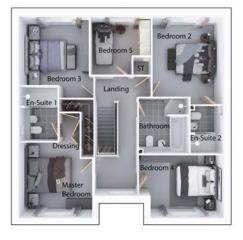

#### First floor

| Master Bedroom | 10'11" x 11'1" |
|----------------|----------------|
| En Suite       | 5'6" x 8'1"    |
| Bedroom 2      | 10'7" x 11'11" |
| En Suite 2     | 4'10" x 7'1"   |
| Bedroom 3      | 10'5" x 12'1"  |
| Bedroom 4      | 12'8" x 9'2"   |
| Bedroom 5      | 9'1" x 8'7"    |
| Bathroom       | 7'6" x 8'3"    |
|                |                |