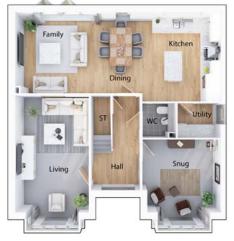

## Ground floor

| Lounge             | 10'11" x 19'8" |
|--------------------|----------------|
| Snug               | 11'8" x 12'11" |
| Kitchen            | 11'0" x 13'4"  |
| Dining/Family Area | 19'10" x 12'1" |
| Utility            | 6'4" x 5'2"    |
| WC                 | 4'2" x 5'2"    |