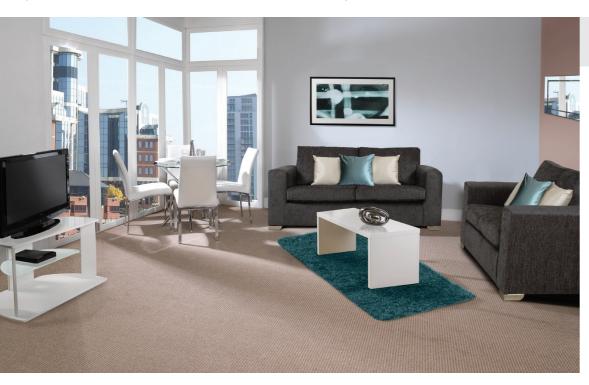

### Lounge

- 3 & 2 Seater Sofas - choose from grey
- or mink fabric. Brown or black bonded leather.
- Scatter Cushions
- White Gloss Coffee Table
- Rug
- White Gloss TV Table
- Framed Large Wall Art **Pictures**
- Mirror
- 32" LCD TV
- DVD Player
- Decorative Vase/ Ornament
- Lamp Shades