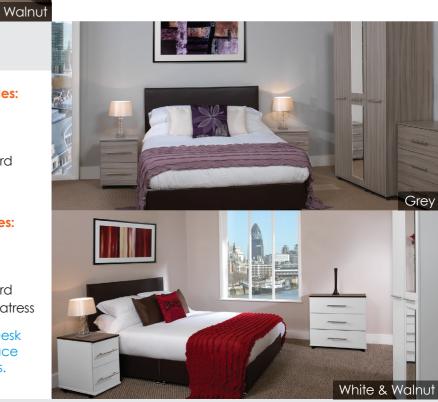

### Master Bedroom

- 4'6" Brown Faux Leather Bed
- 4'6" Brown Faux • 2 Pillows
- Leather Headboard • 4'6" Spring Interior
- Matress • 3 Door Wardrobe
- with Mirror
- 2 Bedside Drawers
- Chest of Drawers

- Duvet
- Duvet Cover
- 2 Pillow Cases
- Sheet
- 2 Bedside Lamps
- Framed Wall Art Pictures
- Scatter Cushions
- Throw Over
- Decorative Vase/ Ornament
- Lamp Shades

Choose from Oak, Walnut, White & Walnut or Grey colour on all bedroom furniture.