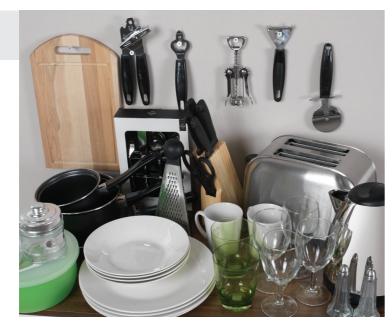

### Kitchen

- Glass Table
- 4 Dining Chairs - choose from white or black
- Decorative Vase/ Ornament
- Kettle
- Toaster

#### **Complete Kitchen Pack**

- Wine Glasses
- Lamp Shades