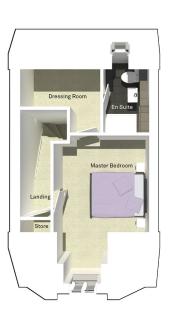

Second floor

| Master Bedroom | 3262mm x 5032mm |
|----------------|-----------------|
| En Suite       | 1580mm x 2548mm |
| Dressing Room  | 1677mm x 2739mm |

N.B. All dimensions shown are maximum structural dimensions and do not include plaster finish. CGI shows typical Rishton house. Seddon Homes pursues a policy of continuous improvement. So whilst every effort has been made to ensure that this information is correct, it is intended only as a guide and the company reserves the right to alter the specification as necessary and without prior notice. Please note that the layout of some homes may be the reverse of that shown here. Specific properties may also differ from this picture in respect of window positioning, brick colour and other design details including no garage, so please check with the Sales Advisor if clarification is required. This does not constitute or form any part of a contract or sale.