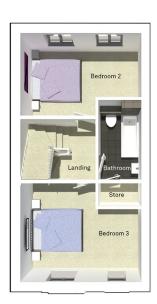

## The Rishton

3 bedroom, 3 storey semi-detached house with parking space

Ground floor

 Lounge
 4394mm x 3757mm

 Kitchen/Family Area
 3047mm x 4342mm

 WC
 1919mm x 1085mm

First floor

| Bedroom 2 | 4394mm x 3007mm |
|-----------|-----------------|
| Bedroom 3 | 4394mm x 3588mm |
| Bathroom  | 1580mm x 2907mm |