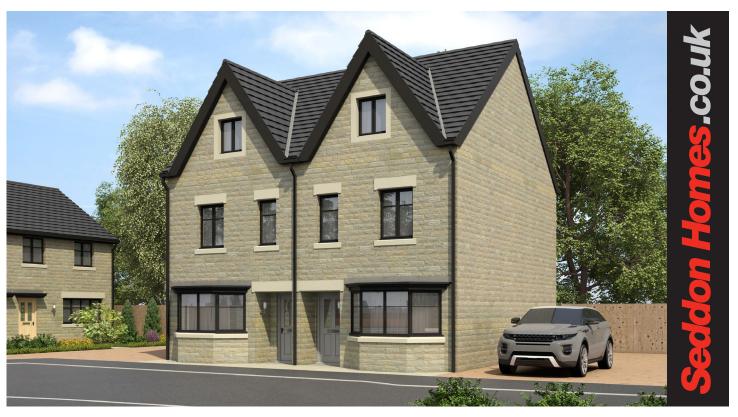

## The Rishton

3 bedroom, 3 storey semi-detached house with parking space

Ground floor

 Lounge
 4394mm x 3757mm

 Kitchen/Family Area
 3047mm x 4342mm

 WC
 1919mm x 1085mm

First floor

| Bedroom 2 | 4394mm x 3007mm |
|-----------|-----------------|
| Bedroom 3 | 4394mm x 3588mm |
| Bathroom  | 1580mm x 2907mm |

Second floor

| Master Bedroom | 3262mm x 5032mm |
|----------------|-----------------|
| En Suite       | 1580mm x 2548mm |
| Dressing Room  | 1677mm x 2739mm |

N.B. All dimensions shown are maximum structural dimensions and do not include plaster finish. CGI shows typical Rishton house. Seddon Homes pursues a policy of continuous improvement. So whilst every effort has been made to ensure that this information is correct, it is intended only as a guide and the company reserves the right to alter the specification as necessary and without prior notice. Please note that the layout of some homes may be the reverse of that shown here. Specific properties may also differ from this picture in respect of window positioning, brick colour and other design details including no garage, so please check with the Sales Advisor if clarification is required. This does not constitute or form any part of a contract or sale.