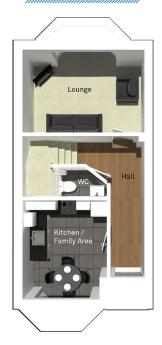

## The Rishton

3 bedroom, 3 storey semi-detached house with parking space

Ground floor

 Lounge
 4394mm x 3757mm

 Kitchen/Family Area
 3047mm x 4342mm

 WC
 1919mm x 1085mm

First floor

| Bedroom 2 | 4394mm x 3007mm |
|-----------|-----------------|
| Bedroom 3 | 4394mm x 3588mm |
| Bathroom  | 1580mm x 2907mm |